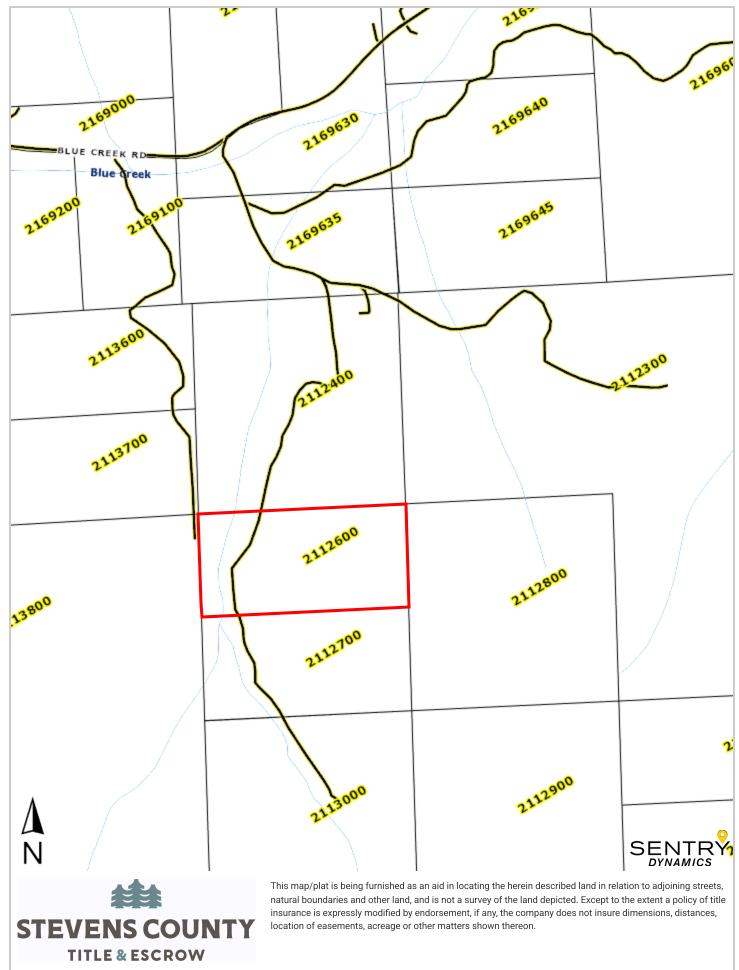

## File No.: 25-39548-SCT

The N1/2 of the SW1/4 of the NW1/4 of Section 2, Township 32 North, Range 39 East, W.M., in Stevens County, Washington.

Abbreviated Legal: Ptn NW1/4 of 2-32-39

Tax Parcel No.: 2112600

Property Address: 1895 TBD Blue Creek Road West, Addy, WA 99101

| Seller: | Buyer: |  |
|---------|--------|--|
|         |        |  |
|         |        |  |
| Seller: | Buyer: |  |

The address shown above is provided for information only, as a convenience for the customer and is not included in the legal description to be insured. The Address was determined by public records and the Company assumes no liability for any inaccuracy of the address.